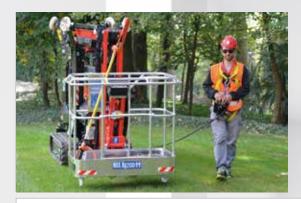

- 230 kg of loading capacity in the basket
  Radio remote control with DISPLAY as standard equipment
  Versatility and modularity in the choice of accessories

- Diagnostic display in the ground panel and PBT (Platform Basket Telematics)
  Total protection of the chassis with steel covers.
  Supplied with air/water and 230Vac in the basket as standard
- equipment.
- Interchangeable hydraulic winch with 250 kg of loading capacity as optional accessory.