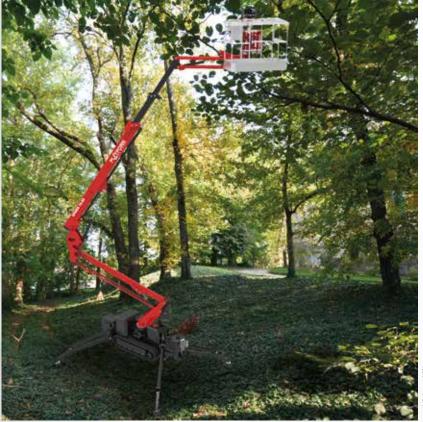

## SERIES SPIDER 18.95

## An optimized outreach for our best seller

- Side outreach of 9.6 m
  Available with Kubota Diesel engine and automatic accelerator or in the version endothermic engine + Lithium-Ion batteries or completely electric with batteries

- 230 kg of loading capacity in the basket
  Radio remote control with DISPLAY as standard equipment
  Versatility and modularity in the choice of accessories

- Diagnostic display in the ground panel and PBT (Platform Basket Telematics)
  Total protection of the chassis with steel covers.
  Supplied with air/water and 230Vac in the basket as standard
- equipment.
- Interchangeable hydraulic winch with 250 kg of loading capacity as optional accessory.