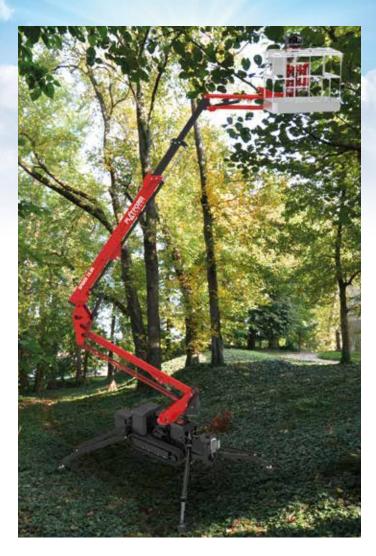

## SERIES SPIDER 18.95

## An optimized outreach for our best seller

- Side outreach of 9.6 m
  Available with Kubota Diesel engine and automatic accelerator or in the version endothermic engine + Lithium-Ion batteries or completely electric with batteries

- 230 kg of loading capacity in the basket
  Radio remote control with DISPLAY as standard equipment
  Versatility and modularity in the choice of accessories

- Diagnostic display in the ground panel and PBT (Platform Basket Telematics)
  Total protection of the chassis with steel covers.
  Supplied with air/water and 230Vac in the basket as standard
- equipment.
- Interchangeable hydraulic winch with 250 kg of loading capacity as optional accessory.