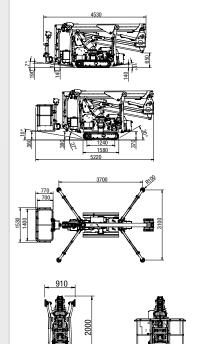

200

| TECHNICAL SPE                               |                                      | STD               |                    | ED                 |                    |
|---------------------------------------------|--------------------------------------|-------------------|--------------------|--------------------|--------------------|
| Maximum working height                      |                                      | m                 |                    | 17,60              |                    |
| Floor height                                |                                      | m                 | 15,60              |                    |                    |
| Maximum side outreach (80kg)                |                                      | m                 | 9,60               |                    |                    |
| Maximum side outreach (140kg)               |                                      | m                 | 8,60               |                    |                    |
| Rotation angle of the tower                 |                                      | ٥                 | 360                |                    |                    |
| Aluminium basket dimensions                 |                                      | m                 | 1,50 x 0,70        |                    |                    |
| Basket rotation angle                       |                                      | ٥                 | 90+90              |                    |                    |
| Maximum capacity of basket                  |                                      | Kg                | 230                |                    |                    |
| Length closed (basket disassembled)         |                                      | m                 | 5,00 (4,36)        |                    |                    |
| Minimum width closed                        |                                      | mm                | 780                |                    |                    |
| Minimum height closed                       |                                      | mm                | 1990               |                    |                    |
| Overall dimensions Stabilization            |                                      | m                 | 3,00 x 3,66        |                    |                    |
| Maximum horizontal inclination              |                                      | degrees/%         | 16° (29%)          |                    |                    |
| Maximum side inclination                    |                                      | degrees/%         | 17° (31%)          |                    |                    |
| Maximum speed                               |                                      | Km/h              | 1,5/2,5            | 0,8/1,5            | 1,5/2,5            |
| WEIGHTS                                     |                                      |                   | STD                | Е                  | ED                 |
| Weight in work conditions*                  |                                      | Kg                | 2.350*             | 2.500*             | 2650*              |
| Ground pressure stowed machine              |                                      | KN/m <sup>2</sup> | 3,69               |                    |                    |
| Ground pressure when on stabilizers         |                                      | KN/m <sup>2</sup> | 2,52               |                    |                    |
| Max point load on one stabilizer            |                                      | KN                | 17,50              |                    |                    |
| POWER                                       |                                      |                   | STD                | E                  | ED                 |
| Honda iGX390 petrol engine                  |                                      | HP/rpm            | 13/3600            | -                  | 13/3600            |
| Z482 Kubota diesel engine                   |                                      | HP/rpm            | 13/3200            | -                  | 13/3200            |
| Electric Motor 230Vac/50Hz<br>(110Vac/60Hz) |                                      | CV/KW             | 2,20/3<br>(1,50/2) | 2,20/3<br>(1,50/2) | 2,20/3<br>(1,50/2) |
| Electric Motor 24 Vdc                       |                                      | CV/KW             | -                  | 3,5/4,8            | 3,5/4,8            |
| Traction battery<br>capacity                | 24Vdc Lead Acid<br>24Vdc Lithium Ion | Ah                | -                  | 210<br>300         | 210<br>300         |
| Subject to change de                        | pending on configuration.            |                   |                    |                    |                    |
|                                             |                                      |                   |                    | -                  |                    |