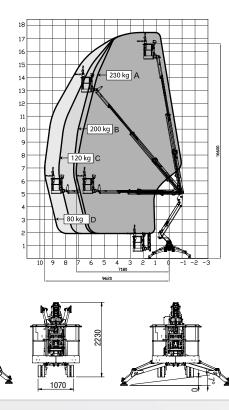

## An optimized outreach for our best seller

- Side outreach of 9.6 m
  Available with Kubota Diesel engine and automatic accelerator or in the version endothermic engine + Lithium-Ion batteries or completely electric with batteries

- 230 kg of loading capacity in the basket
  Radio remote control with DISPLAY as standard equipment
  Versatility and modularity in the choice of accessories

- Diagnostic display in the ground panel and PBT (Platform Basket Telematics)
  Total protection of the chassis with steel covers.
  Supplied with air/water and 230Vac in the basket as standard
- equipment.
- Interchangeable hydraulic winch with 250 kg of loading capacity as optional accessory.

200

| TECHNICAL SPE                               |                                      | STD               |                    | ED                 |                    |
|---------------------------------------------|--------------------------------------|-------------------|--------------------|--------------------|--------------------|
| Maximum working height                      |                                      | m                 |                    | 17,60              |                    |
| Floor height                                |                                      | m                 | 15,60              |                    |                    |
| Maximum side outreach (80kg)                |                                      | m                 | 9,60               |                    |                    |
| Maximum side outreach (140kg)               |                                      | m                 | 8,60               |                    |                    |
| Rotation angle of the tower                 |                                      | ٥                 | 360                |                    |                    |
| Aluminium basket dimensions                 |                                      | m                 | 1,50 x 0,70        |                    |                    |
| Basket rotation angle                       |                                      | ٥                 | 90+90              |                    |                    |
| Maximum capacity of basket                  |                                      | Kg                | 230                |                    |                    |
| Length closed (basket disassembled)         |                                      | m                 | 5,00 (4,36)        |                    |                    |
| Minimum width closed                        |                                      | mm                | 780                |                    |                    |
| Minimum height closed                       |                                      | mm                | 1990               |                    |                    |
| Overall dimensions Stabilization            |                                      | m                 | 3,00 x 3,66        |                    |                    |
| Maximum horizontal inclination              |                                      | degrees/%         | 16° (29%)          |                    |                    |
| Maximum side inclination                    |                                      | degrees/%         | 17° (31%)          |                    |                    |
| Maximum speed                               |                                      | Km/h              | 1,5/2,5            | 0,8/1,5            | 1,5/2,5            |
| WEIGHTS                                     |                                      |                   | STD                | Е                  | ED                 |
| Weight in work conditions*                  |                                      | Kg                | 2.350*             | 2.500*             | 2650*              |
| Ground pressure stowed machine              |                                      | KN/m <sup>2</sup> | 3,69               |                    |                    |
| Ground pressure when on stabilizers         |                                      | KN/m <sup>2</sup> | 2,52               |                    |                    |
| Max point load on one stabilizer            |                                      | KN                | 17,50              |                    |                    |
| POWER                                       |                                      |                   | STD                | E                  | ED                 |
| Honda iGX390 petrol engine                  |                                      | HP/rpm            | 13/3600            | -                  | 13/3600            |
| Z482 Kubota diesel engine                   |                                      | HP/rpm            | 13/3200            | -                  | 13/3200            |
| Electric Motor 230Vac/50Hz<br>(110Vac/60Hz) |                                      | CV/KW             | 2,20/3<br>(1,50/2) | 2,20/3<br>(1,50/2) | 2,20/3<br>(1,50/2) |
| Electric Motor 24 Vdc                       |                                      | CV/KW             | -                  | 3,5/4,8            | 3,5/4,8            |
| Traction battery<br>capacity                | 24Vdc Lead Acid<br>24Vdc Lithium Ion | Ah                | -                  | 210<br>300         | 210<br>300         |
| Subject to change de                        | pending on configuration.            |                   |                    |                    |                    |
|                                             |                                      |                   |                    | -                  |                    |