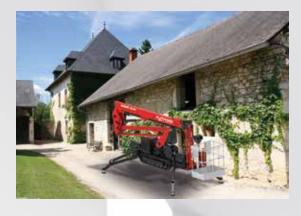

## SERIES SPIDER 18.95

## An optimized outreach for our best seller

- Side outreach of 9.6 m
  Available with Kubota Diesel engine and automatic accelerator or in the version endothermic engine + Lithium-Ion batteries or completely electric with batteries

- 230 kg of loading capacity in the basket
  Radio remote control with DISPLAY as standard equipment
  Versatility and modularity in the choice of accessories

- Diagnostic display in the ground panel and PBT (Platform Basket Telematics)
  Total protection of the chassis with steel covers.
  Supplied with air/water and 230Vac in the basket as standard
- equipment.
- Interchangeable hydraulic winch with 250 kg of loading capacity as optional accessory.